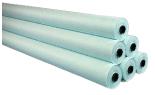

## NOTES

Available as:

Mini rolls for direct use in automatic wash systems.

Maxi rolls (length 500 m) for self-conversion to mini rolls with our winding stand.