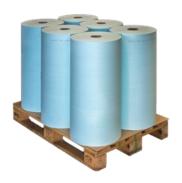

#### **NOTES**

Available as a mini roll for direct use in automatic wash systems.

Maxi rolls (length 500 m) for self-configuration of mini rolls with our rewinding stand.