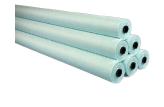

#### **NOTES**

Available as a mini roll for direct use in automatic wash systems.

Maxi rolls (length 500 m) for self-configuration of mini rolls with our rewinding stand.