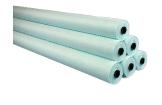

#### **NOTES**

Available as a mini roll for direct use in automatic wash systems.

Maxi rolls (length 500 m) for self-configuration of mini rolls with our rewinding stand.