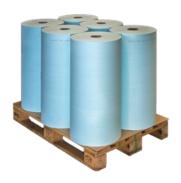

#### **NOTES**

Available as a mini roll for direct use in automatic wash systems.

Maxi rolls (length 500 m) for self-configuration of mini rolls with our rewinding stand.